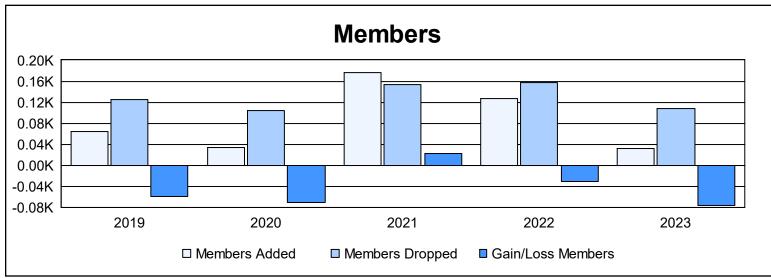

District F 3 As of June 2023 Cumulative

| Year      | New<br>Clubs | Dropped<br>Clubs | Gain/<br>Loss<br>Clubs | New<br>Members | Charter<br>Members | Reinstate<br>Members | Transfer<br>Members | Total<br>Member<br>Added | Total<br>Members<br>Dropped | Gain/<br>Loss<br>Members |
|-----------|--------------|------------------|------------------------|----------------|--------------------|----------------------|---------------------|--------------------------|-----------------------------|--------------------------|
| 2018-2019 | 0            | 1                | -1                     | 48             | 0                  | 17                   | 0                   | 65                       | 125                         | -60                      |
| 2019-2020 | 0            | 3                | -3                     | 25             | 0                  | 8                    | 0                   | 33                       | 104                         | -71                      |
| 2020-2021 | 4            | 6                | -2                     | 56             | 87                 | 29                   | 5                   | 177                      | 154                         | 23                       |
| 2021-2022 | 0            | 3                | -3                     | 67             | 3                  | 54                   | 2                   | 126                      | 157                         | -31                      |
| 2022-2023 | 0            | 2                | -2                     | 24             | 1                  | 1                    | 5                   | 31                       | 107                         | -76                      |
| Average   | 1            | 3                | -2                     | 44             | 18                 | 22                   | 2                   | 86                       | 129                         | -43                      |